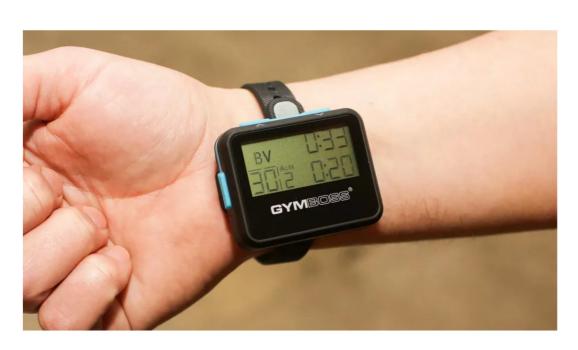

## **Functions**

- Alarm
- Timer
- · Interval Timer
- Sound/Vibrate/Visual Notifications
- · Large Buttons/Large Touchscreen
- Wireless Charging
- · User Customisable Programmes

**TENNIS TRAINING TOOLS** By Nike

## **NIKE PT**

Nike PT is an alarm and interval training timer. It has several early morning alarm settings to get even the weariest head out of bed. It is a fully customisable interval training timer that can be worn on the shorts waistband or placed on the floor using the built in clip stand. It has a bright 2.5" touchscreen, wireless charging and provides user notifications through its powerful 360° internal speaker, internal vibration and large on screen visuals.