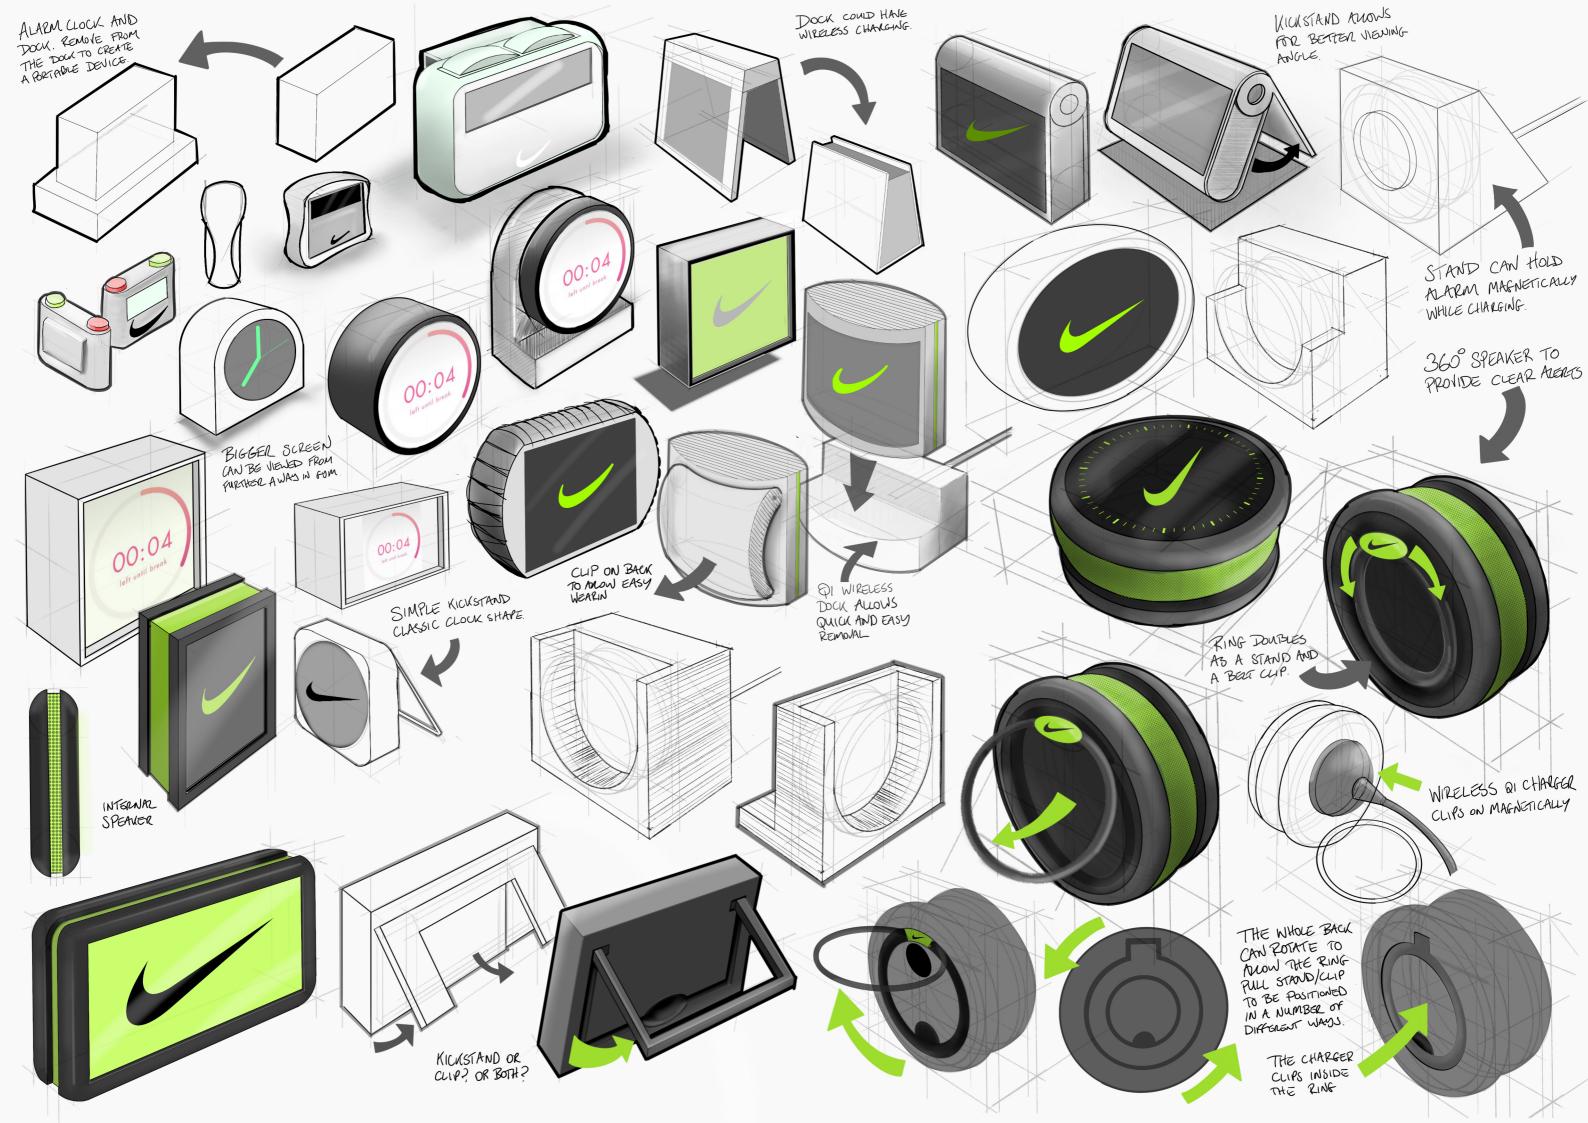

## **NIKE PT**

Nike PT is an alarm and interval training timer. It has several early morning alarm settings to get even the weariest head out of bed. It is a fully customisable interval training timer that can be worn on the shorts waistband or placed on the floor using the built in clip stand. It has a bright 2.5" touchscreen, wireless charging and provides user notifications through its powerful 360° internal speaker, internal vibration and large on screen visuals.

## **NIKE PT**

The Nike PT can be used either on hip while exercising or on a gym mat, treadmill, bike or even sat on the floor. The metal ring can be rotated 360° to allow for multiple viewing angles when exercising. Wireless charging allows for simple portability from the bedside table to the gym.

## **NIKE PT**

The UI of the Nike PT is very simple and easy to use. Large clear graphics and basic menus makes it easy for the user to navigate and programme. This allows the displayed information to be easily understood while exercising and allows the user to interact with the Nike PT without exercise interruptions. The menus and timers have a modern yet low tech feel without being outdated. The UI aims to put the user at the heart of the training in a non connected way. There are no sensors measuring performance or sleep quality. It is a simple alarm cock that allows the user to wake and train effectively.