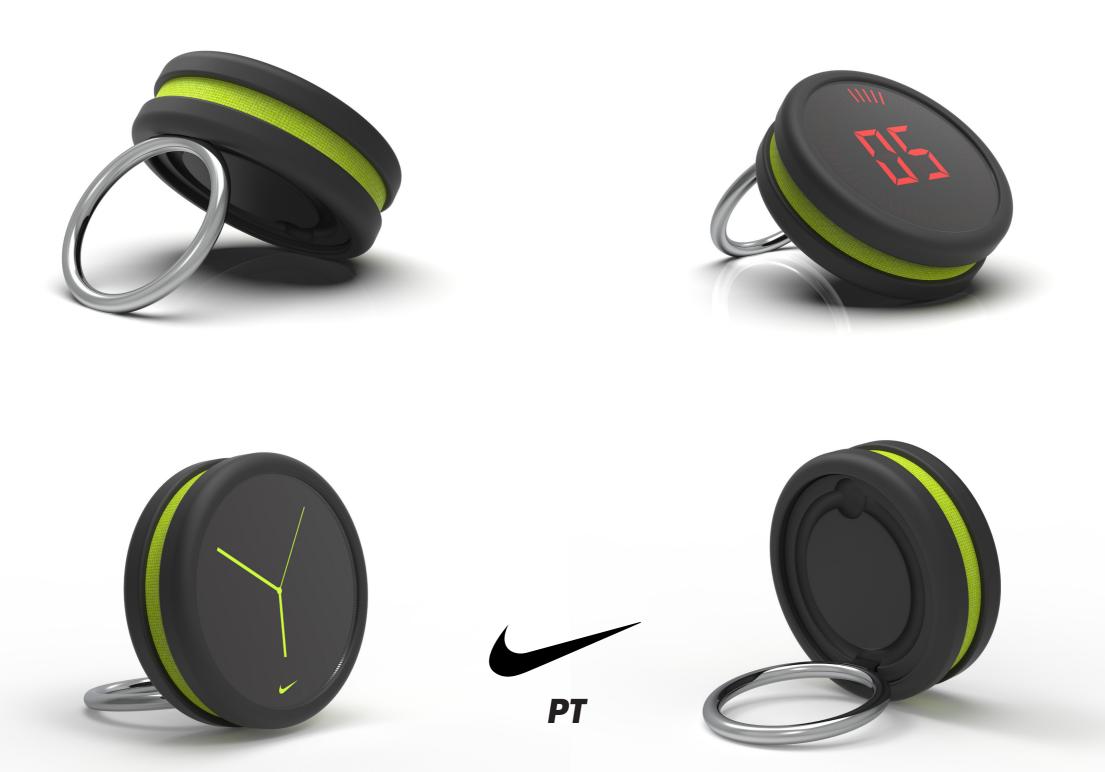

## **NIKE PT**

Nike PT is an alarm and interval training timer. It has several early morning alarm settings to get even the weariest head out of bed. It is a fully customisable interval training timer that can be worn on the shorts waistband or placed on the floor using the built in clip stand. It has a bright 2.5" touchscreen, wireless charging and provides user notifications through its powerful 360° internal speaker, internal vibration and large on screen visuals.

## **NIKE PT**

The Nike PT can be used either on hip while exercising or on a gym mat, treadmill, bike or even sat on the floor. The metal ring can be rotated 360° to allow for multiple viewing angles when exercising. Wireless charging allows for simple portability from the bedside table to the gym.

## **NIKE PT**

The UI of the Nike PT is very simple and easy to use. Large clear graphics and basic menus makes it easy for the user to navigate and programme. This allows the displayed information to be easily understood while exercising and allows the user to interact with the Nike PT without exercise interruptions. The menus and timers have a modern yet low tech feel without being outdated. The UI aims to put the user at the heart of the training in a non connected way. There are no sensors measuring performance or sleep quality. It is a simple alarm cock that allows the user to wake and train effectively.