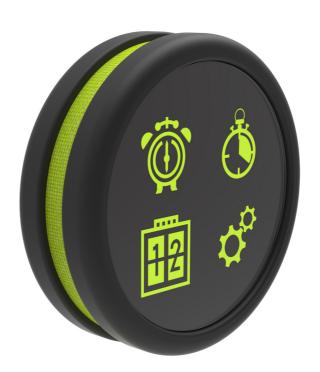

## **Functions**

- Alarm
- Timer
- · Interval Timer
- Sound/Vibrate/Visual Notifications
- · Large Buttons/Large Touchscreen
- Wireless Charging
- · User Customisable Programmes

**TENNIS TRAINING TOOLS** By Nike

## **NIKE PT**

Nike PT is an alarm and interval training timer. It has several early morning alarm settings to get even the weariest head out of bed. It is a fully customisable interval training timer that can be worn on the shorts waistband or placed on the floor using the built in clip stand. It has a bright 2.5" touchscreen, wireless charging and provides user notifications through its powerful 360° internal speaker, internal vibration and large on screen visuals.

## **NIKE PT**

The UI of the Nike PT is very simple and easy to use. Large clear graphics and basic menus makes it easy for the user to navigate and programme. This allows the displayed information to be easily understood while exercising and allows the user to interact with the Nike PT without exercise interruptions. The menus and timers have a modern yet low tech feel without being outdated. The UI aims to put the user at the heart of the training in a non connected way. There are no sensors measuring performance or sleep quality. It is a simple alarm cock that allows the user to wake and train effectively.