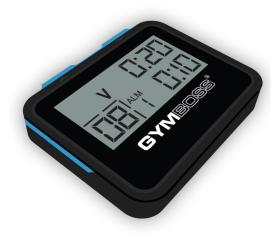

## **NIKE PT**

Nike PT is an alarm and interval training timer. It has several early morning alarm settings to get even the weariest head out of bed. It is a fully customisable interval training timer that can be worn on the shorts waistband or placed on the floor using the built in clip stand. It has a bright 2.5" touchscreen, wireless charging and provides user notifications through its powerful 360° internal speaker, internal vibration and large on screen visuals.

## **NIKE PT**

The Nike PT can be used either on hip while exercising or on a gym mat, treadmill, bike or even sat on the floor. The metal ring can be rotated 360° to allow for multiple viewing angles when exercising. Wireless charging allows for simple portability from the bedside table to the gym.

## **NIKE PT**

The UI of the Nike PT is very simple and easy to use. Large clear graphics and basic menus makes it easy for the user to navigate and programme. This allows the displayed information to be easily understood while exercising and allows the user to interact with the Nike PT without exercise interruptions. The menus and timers have a modern yet low tech feel without being outdated. The UI aims to put the user at the heart of the training in a non connected way. There are no sensors measuring performance or sleep quality. It is a simple alarm cock that allows the user to wake and train effectively.