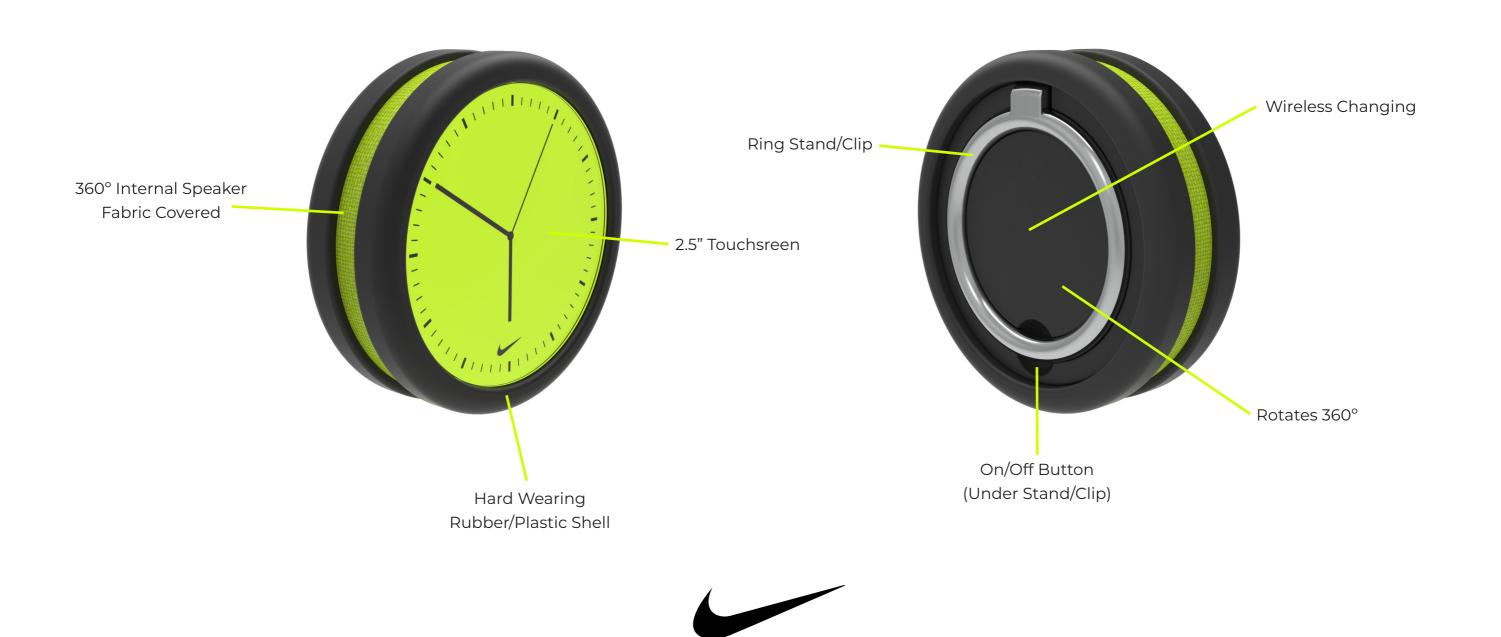

## **NIKE PT**

Nike PT is an alarm and interval training timer. It has several early morning alarm settings to get even the weariest head out of bed. It is a fully customisable interval training timer that can be worn on the shorts waistband or placed on the floor using the built in clip stand. It has a bright 2.5" touchscreen, wireless charging and provides user notifications through its powerful 360° internal speaker, internal vibration and large on screen visuals.

## **NIKE PT**

The Nike PT can be used either on hip while exercising or on a gym mat, treadmill, bike or even sat on the floor. The metal ring can be rotated 360° to allow for multiple viewing angles when exercising. Wireless charging allows for simple portability from the bedside table to the gym.