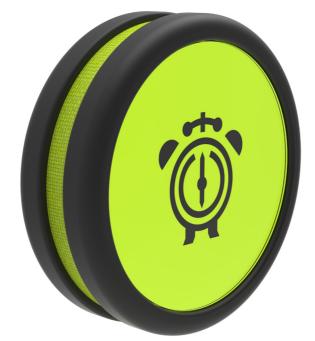

## **NIKE PT**

Nike PT is an alarm and interval training timer. It has several early morning alarm settings to get even the weariest head out of bed. It is a fully customisable interval training timer that can be worn on the shorts waistband or placed on the floor using the built in clip stand. It has a bright 2.5" touchscreen, wireless charging and provides user notifications through its powerful 360° internal speaker, internal vibration and large on screen visuals.

## **NIKE PT**

The UI of the Nike PT is very simple and easy to use. Large clear graphics and basic menus makes it easy for the user to navigate and programme. This allows the displayed information to be easily understood while exercising and allows the user to interact with the Nike PT without exercise interruptions. The menus and timers have a modern yet low tech feel without being outdated. The UI aims to put the user at the heart of the training in a non connected way. There are no sensors measuring performance or sleep quality. It is a simple alarm cock that allows the user to wake and train effectively.