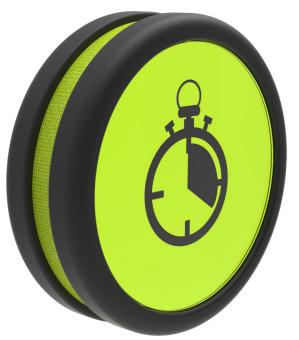

## **NIKE PT**

Nike PT is an alarm and interval training timer. It has several early morning alarm settings to get even the weariest head out of bed. It is a fully customisable interval training timer that can be worn on the shorts waistband or placed on the floor using the built in clip stand. It has a bright 2.5" touchscreen, wireless charging and provides user notifications through its powerful 360° internal speaker, internal vibration and large on screen visuals.