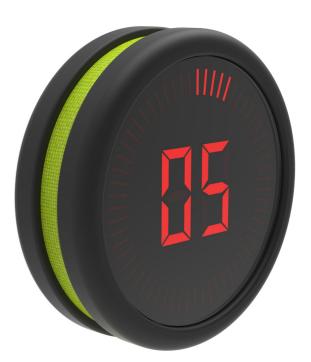

## **NIKE PT**

Nike PT is an alarm and interval training timer. It has several early morning alarm settings to get even the weariest head out of bed. It is a fully customisable interval training timer that can be worn on the shorts waistband or placed on the floor using the built in clip stand. It has a bright 2.5" touchscreen, wireless charging and provides user notifications through its powerful 360° internal speaker, internal vibration and large on screen visuals.

## **NIKE PT**

The Nike PT can be used either on hip while exercising or on a gym mat, treadmill, bike or even sat on the floor. The metal ring can be rotated 360° to allow for multiple viewing angles when exercising. Wireless charging allows for simple portability from the bedside table to the gym.