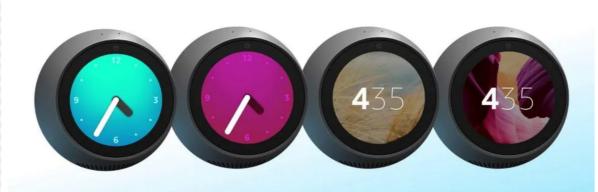

## **NIKE PT**

Nike PT is an alarm and interval training timer. It has several early morning alarm settings to get even the weariest head out of bed. It is a fully customisable interval training timer that can be worn on the shorts waistband or placed on the floor using the built in clip stand. It has a bright 2.5" touchscreen, wireless charging and provides user notifications through its powerful 360° internal speaker, internal vibration and large on screen visuals.

## **NIKE PT**

The Nike PT can be used either on hip while exercising or on a gym mat, treadmill, bike or even sat on the floor. The metal ring can be rotated 360° to allow for multiple viewing angles when exercising. Wireless charging allows for simple portability from the bedside table to the gym.

## **NIKE PT**

The UI of the Nike PT is very simple and easy to use. Large clear graphics and basic menus makes it easy for the user to navigate and programme. This allows the displayed information to be easily understood while exercising and allows the user to interact with the Nike PT without exercise interruptions. The menus and timers have a modern yet low tech feel without being outdated. The UI aims to put the user at the heart of the training in a non connected way. There are no sensors measuring performance or sleep quality. It is a simple alarm cock that allows the user to wake and train effectively.