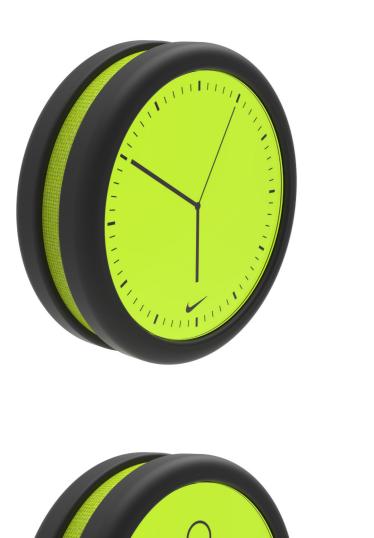

## **NIKE PT**

The Nike PT can be used either on hip while exercising or on a gym mat, treadmill, bike or even sat on the floor. The metal ring can be rotated 360° to allow for multiple viewing angles when exercising. Wireless charging allows for simple portability from the bedside table to the gym.