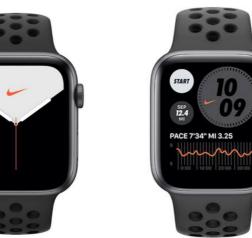

## **NIKE PT**

Nike PT is an alarm and interval training timer. It has several early morning alarm settings to get even the weariest head out of bed. It is a fully customisable interval training timer that can be worn on the shorts waistband or placed on the floor using the built in clip stand. It has a bright 2.5" touchscreen, wireless charging and provides user notifications through its powerful 360° internal speaker, internal vibration and large on screen visuals.

## **NIKE PT**

The UI of the Nike PT is very simple and easy to use. Large clear graphics and basic menus makes it easy for the user to navigate and programme. This allows the displayed information to be easily understood while exercising and allows the user to interact with the Nike PT without exercise interruptions. The menus and timers have a modern yet low tech feel without being outdated. The UI aims to put the user at the heart of the training in a non connected way. There are no sensors measuring performance or sleep quality. It is a simple alarm cock that allows the user to wake and train effectively.