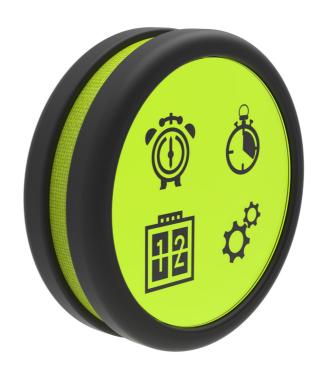

## **NIKE PT**

The UI of the Nike PT is very simple and easy to use. Large clear graphics and basic menus makes it easy for the user to navigate and programme. This allows the displayed information to be easily understood while exercising and allows the user to interact with the Nike PT without exercise interruptions. The menus and timers have a modern yet low tech feel without being outdated. The UI aims to put the user at the heart of the training in a non connected way. There are no sensors measuring performance or sleep quality. It is a simple alarm cock that allows the user to wake and train effectively.