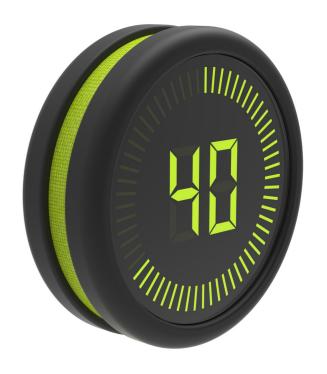

## **NIKE PT**

Nike PT is an alarm and interval training timer. It has several early morning alarm settings to get even the weariest head out of bed. It is a fully customisable interval training timer that can be worn on the shorts waistband or placed on the floor using the built in clip stand. It has a bright 2.5" touchscreen, wireless charging and provides user notifications through its powerful 360° internal speaker, internal vibration and large on screen visuals.