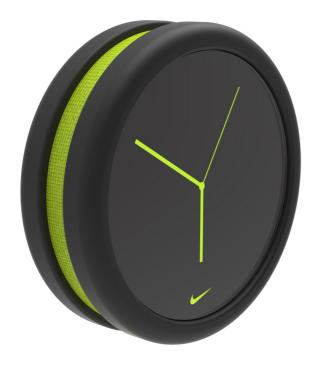

## **NIKE PT**

Nike PT is an alarm and interval training timer. It has several early morning alarm settings to get even the weariest head out of bed. It is a fully customisable interval training timer that can be worn on the shorts waistband or placed on the floor using the built in clip stand. It has a bright 2.5" touchscreen, wireless charging and provides user notifications through its powerful 360° internal speaker, internal vibration and large on screen visuals.

## **NIKE PT**

The Nike PT can be used either on hip while exercising or on a gym mat, treadmill, bike or even sat on the floor. The metal ring can be rotated 360° to allow for multiple viewing angles when exercising. Wireless charging allows for simple portability from the bedside table to the gym.