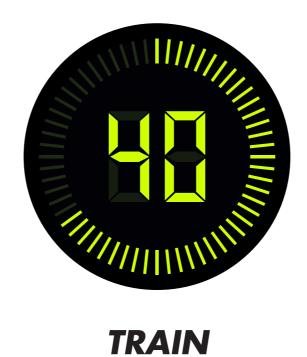

## **Functions**

- Alarm
- Timer
- · Interval Timer
- Sound/Vibrate/Visual Notifications
- · Large Buttons/Large Touchscreen
- Wireless Charging
- · User Customisable Programmes

**TENNIS TRAINING TOOLS** By Nike

## **NIKE PT**

Nike PT is an alarm and interval training timer. It has several early morning alarm settings to get even the weariest head out of bed. It is a fully customisable interval training timer that can be worn on the shorts waistband or placed on the floor using the built in clip stand. It has a bright 2.5" touchscreen, wireless charging and provides user notifications through its powerful 360° internal speaker, internal vibration and large on screen visuals.