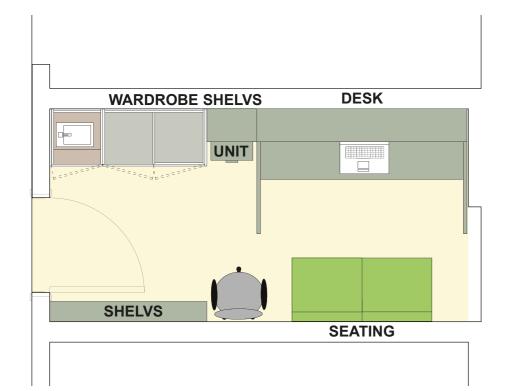

## WORKING

| PARTS LIST |     |                    |                          |  |  |
|------------|-----|--------------------|--------------------------|--|--|
| ITEM       | QTY | PART NUMBER        | DESCRIPTION              |  |  |
| 1          | 1   | Walls              | 4100mm x 2085mm 2400mm   |  |  |
| 2          | 1   | Vanity Unit        | 400mm x 400mm x 775mm    |  |  |
| 3          | 1   | Wardrobe/Desk      | 1716mm x 400mm x 2018mm  |  |  |
| 4          | 1   | Top Box 1000mm     | 1000mm x 400mm x 350mm   |  |  |
| 5          | 1   | Top Box 400mm      | 400mm x 400mm x 350mm    |  |  |
| 6          | 1   | Vanity Top Unit    | 400mm x 400mm x 500mm    |  |  |
| 7          | 1   | Pull Down Desk Bed | 1957mm x 1521mm x 1578mm |  |  |
| 8          | 1   | Shelves            | 4100mm x 218mm x 2400mm  |  |  |
| 9          | 1   | Bedside Cabinet    | 500mm x 500mm x 700mm    |  |  |

SITE SIZES MUST BE CONFIRMED PRIOR TO MANUFACTURE

weareworkspace.com 1 Bertha Park View - Perth - PH1 3JE

Desk Mode

Pull Down Bed

Lift up headboards

File Path