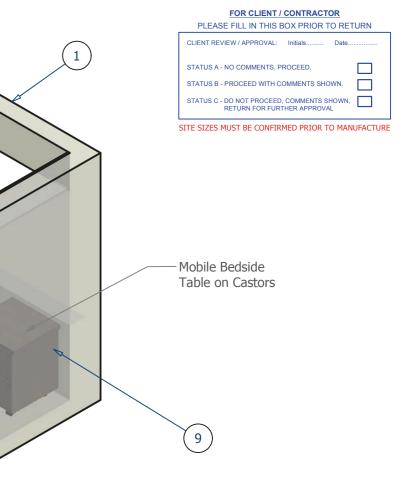

## WORKING

| PARTS LIST |     |                    |                          |  |  |
|------------|-----|--------------------|--------------------------|--|--|
| ITEM       | QTY | PART NUMBER        | DESCRIPTION              |  |  |
| 1          | 1   | Walls              | 4100mm x 2085mm 2400mm   |  |  |
| 2          | 1   | Vanity Unit        | 400mm x 400mm x 775mm    |  |  |
| 3          | 1   | Wardrobe/Desk      | 1716mm x 400mm x 2018mm  |  |  |
| 4          | 1   | Top Box 1000mm     | 1000mm x 400mm x 350mm   |  |  |
| 5          | 1   | Top Box 400mm      | 400mm x 400mm x 350mm    |  |  |
| 6          | 1   | Vanity Top Unit    | 400mm x 400mm x 500mm    |  |  |
| 7          | 1   | Pull Down Desk Bed | 1957mm x 1521mm x 1578mm |  |  |
| 8          | 1   | Shelves            | 4100mm x 218mm x 2400mm  |  |  |
| 9          | 1   | Bedside Cabinet    | 500mm x 500mm x 700mm    |  |  |

#### FOR CLIENT / CONTRACTOR PLEASE FILL IN TH

| PLEASE FILL IN THIS BOX PRIOR TO RETU                                  | IN |
|------------------------------------------------------------------------|----|
| CLIENT REVIEW / APPROVAL: Initials Date                                |    |
| STATUS A - NO COMMENTS, PROCEED.                                       |    |
| STATUS B - PROCEED WITH COMMENTS SHOWN.                                |    |
| STATUS C - DO NOT PROCEED, COMMENTS SHOWN, RETURN FOR FURTHER APPROVAL |    |

SITE SIZES MUST BE CONFIRMED PRIOR TO MANUFACTURE

weareworkspace.com 1 Bertha Park View - Perth - PH1 3JE

Desk Mode

Pull Down Bed

Lift up headboards

File Path