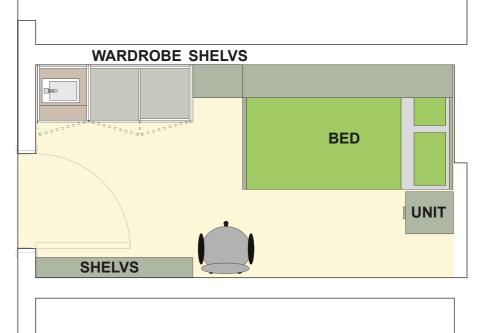

SITE SIZES MUST BE CONFIRMED PRIOR TO MANUFACTURE

Created 

Gavin Birmingham • 5/31/2017 Date Checked •

01738 633184

weareworkspace.com 1 Bertha Park View - Perth - PH1 3JE

| PARTS LIST |     |                 |                         |  |
|------------|-----|-----------------|-------------------------|--|
| ITEM       | QTY | PART NUMBER     | DESCRIPTION             |  |
| 1          | 1   | Walls           | 4100mm x 2085mm 2400mm  |  |
| 2          | 1   | Vanity Unit     | 400mm x 400mm x 775mm   |  |
| 3          | 1   | Shelves         | 4100mm x 218mm x 2400mm |  |
| 4          | 1   | Wardrobe/Desk   | 1716mm x 400mm x 2018mm |  |
| 5          | 1   | Top Box 1000mm  | 1000mm x 400mm x 350mm  |  |
| 6          | 1   | Day Bed         | 1988mm x 1288mm x 650mm |  |
| 7          | 1   | Top Box 400mm   | 400mm x 400mm x 350mm   |  |
| 8          | 1   | Vanity Top Unit | 400mm x 400mm x 500mm   |  |
| 9          | 1   | Bedside Cabinet | 500mm x 500mm x 700mm   |  |