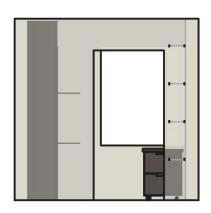

## WORKING

| PARTS LIST |     |                    |                          |  |  |
|------------|-----|--------------------|--------------------------|--|--|
| ITEM       | QTY | PART NUMBER        | DESCRIPTION              |  |  |
| 1          | 1   | Walls              | 4100mm x 2085mm 2400mm   |  |  |
| 2          | 1   | Vanity Unit        | 400mm x 400mm x 775mm    |  |  |
| 3          | 1   | Wardrobe/Desk      | 1716mm x 400mm x 2018mm  |  |  |
| 4          | 1   | Top Box 1000mm     | 1000mm x 400mm x 350mm   |  |  |
| 5          | 1   | Top Box 400mm      | 400mm x 400mm x 350mm    |  |  |
| 6          | 1   | Vanity Top Unit    | 400mm x 400mm x 500mm    |  |  |
| 7          | 1   | Pull Down Desk Bed | 1957mm x 1521mm x 1578mm |  |  |
| 8          | 1   | Shelves            | 4100mm x 218mm x 2400mm  |  |  |
| 9          | 1   | Bedside Cabinet    | 500mm x 500mm x 700mm    |  |  |

SITE SIZES MUST BE CONFIRMED PRIOR TO MANUFACTURE

weareworkspace.com 1 Bertha Park View - Perth - PH1 3JE

Desk Mode

Pull Down Bed

Lift up headboards

File Path