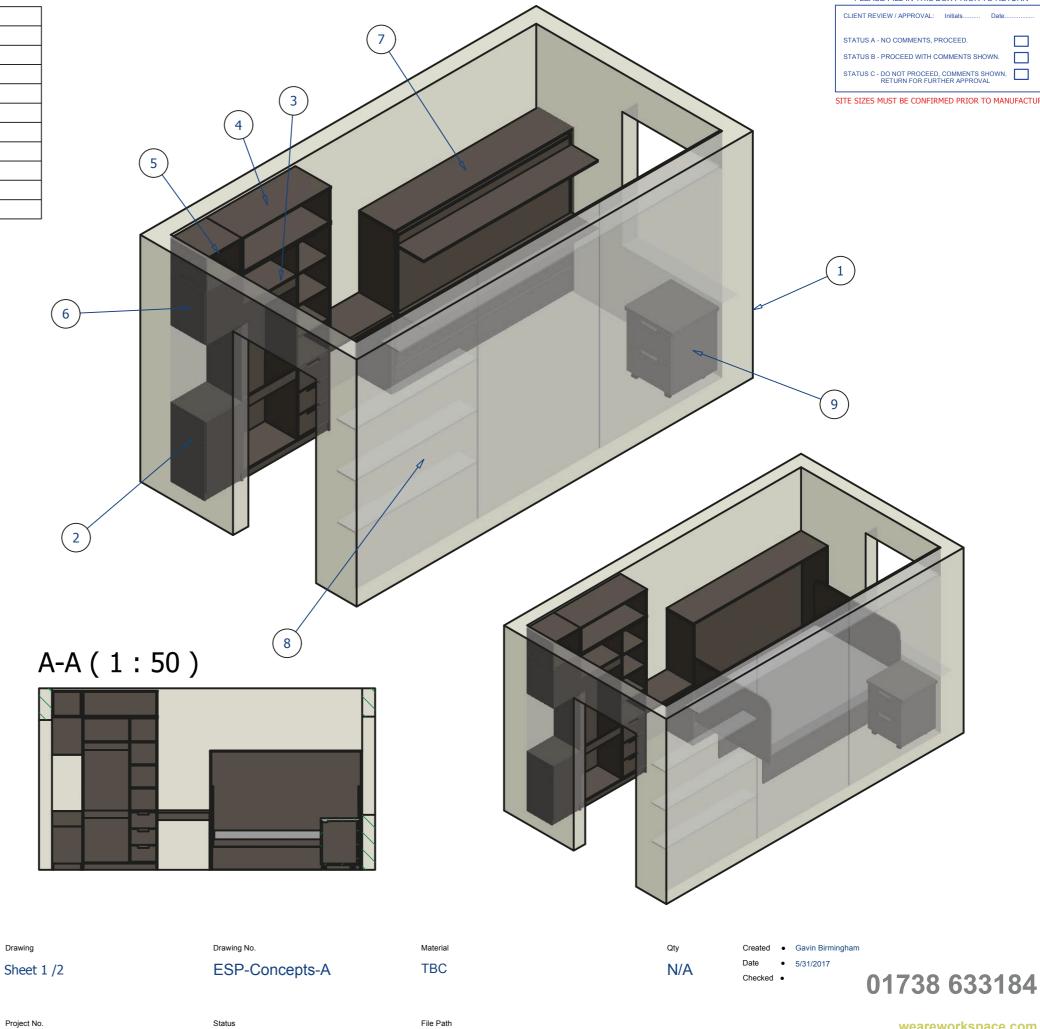

## WORKING

| PARTS LIST |     |                    |                          |  |  |
|------------|-----|--------------------|--------------------------|--|--|
| ITEM       | QTY | PART NUMBER        | DESCRIPTION              |  |  |
| 1          | 1   | Walls              | 4100mm x 2085mm 2400mm   |  |  |
| 2          | 1   | Vanity Unit        | 400mm x 400mm x 775mm    |  |  |
| 3          | 1   | Wardrobe/Desk      | 1716mm x 400mm x 2018mm  |  |  |
| 4          | 1   | Top Box 1000mm     | 1000mm x 400mm x 350mm   |  |  |
| 5          | 1   | Top Box 400mm      | 400mm x 400mm x 350mm    |  |  |
| 6          | 1   | Vanity Top Unit    | 400mm x 400mm x 500mm    |  |  |
| 7          | 1   | Pull Down Desk Bed | 1957mm x 1521mm x 1578mm |  |  |
| 8          | 1   | Shelves            | 4100mm x 218mm x 2400mm  |  |  |
| 9          | 1   | Bedside Cabinet    | 500mm x 500mm x 700mm    |  |  |

Mork pace.

Client

Empiric Student Property

Project No.
Student Accomodation Concepts ESP - Concept Room

Drawing

For Approval

C:\C-Drive Projects\Empiric Student Property - Concepts

#### FOR CLIENT / CONTRACTOR PLEASE FILL IN TH

| PLEASE FILL IN THIS BOX PRIOR TO RETU                                  | IN |
|------------------------------------------------------------------------|----|
| CLIENT REVIEW / APPROVAL: Initials Date                                |    |
| STATUS A - NO COMMENTS, PROCEED.                                       |    |
| STATUS B - PROCEED WITH COMMENTS SHOWN.                                |    |
| STATUS C - DO NOT PROCEED, COMMENTS SHOWN, RETURN FOR FURTHER APPROVAL |    |

SITE SIZES MUST BE CONFIRMED PRIOR TO MANUFACTURE

weareworkspace.com 1 Bertha Park View - Perth - PH1 3JE

Desk Mode

Pull Down Bed

Lift up headboards

File Path