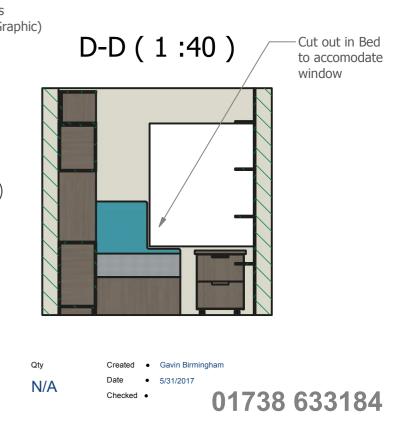

SITE SIZES MUST BE CONFIRMED PRIOR TO MANUFACTURE

Created 

Gavin Birmingham • 5/31/2017 Date Checked •

01738 633184

weareworkspace.com 1 Bertha Park View - Perth - PH1 3JE

| PARTS LIST |     |                 |                         |  |
|------------|-----|-----------------|-------------------------|--|
| ITEM       | QTY | PART NUMBER     | DESCRIPTION             |  |
| 1          | 1   | Walls           | 4100mm x 2085mm 2400mm  |  |
| 2          | 1   | Vanity Unit     | 400mm x 400mm x 775mm   |  |
| 3          | 1   | Shelves         | 4100mm x 218mm x 2400mm |  |
| 4          | 1   | Wardrobe/Desk   | 1716mm x 400mm x 2018mm |  |
| 5          | 1   | Top Box 1000mm  | 1000mm x 400mm x 350mm  |  |
| 6          | 1   | Day Bed         | 1988mm x 1288mm x 650mm |  |
| 7          | 1   | Top Box 400mm   | 400mm x 400mm x 350mm   |  |
| 8          | 1   | Vanity Top Unit | 400mm x 400mm x 500mm   |  |
| 9          | 1   | Bedside Cabinet | 500mm x 500mm x 700mm   |  |

1000.0 ı 716.0

400.0

D

В

D

С

6