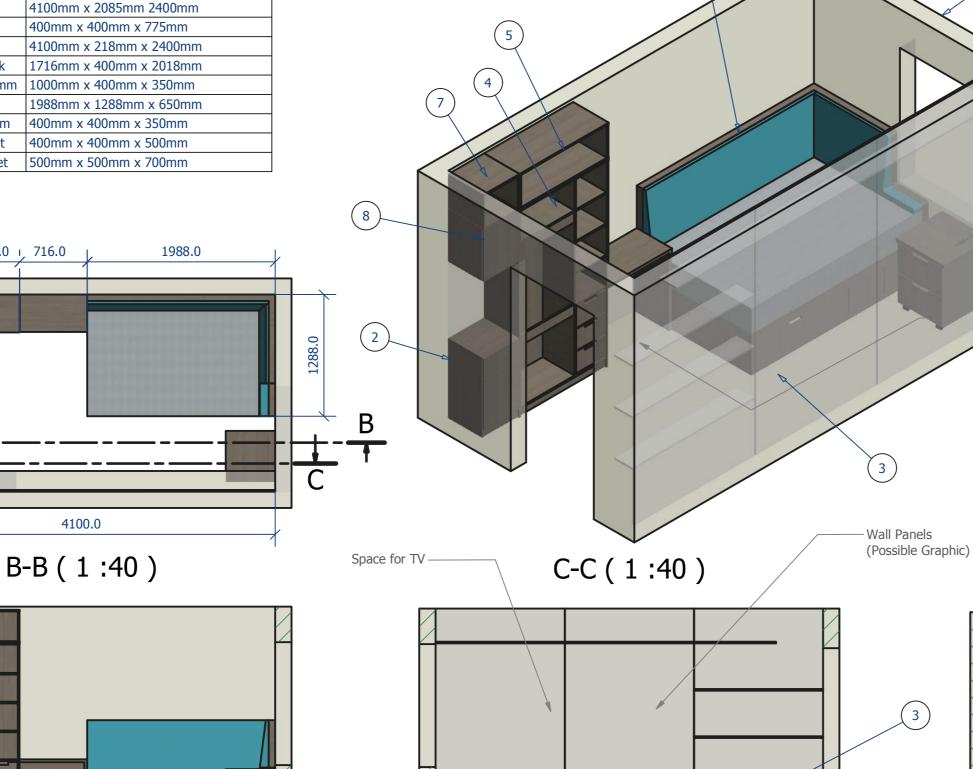

SITE SIZES MUST BE CONFIRMED PRIOR TO MANUFACTURE

Created 

Gavin Birmingham • 5/31/2017 Date Checked •

01738 633184

weareworkspace.com 1 Bertha Park View - Perth - PH1 3JE

| PARTS LIST |     |                 |                         |  |
|------------|-----|-----------------|-------------------------|--|
| ITEM       | QTY | PART NUMBER     | DESCRIPTION             |  |
| 1          | 1   | Walls           | 4100mm x 2085mm 2400mm  |  |
| 2          | 1   | Vanity Unit     | 400mm x 400mm x 775mm   |  |
| 3          | 1   | Shelves         | 4100mm x 218mm x 2400mm |  |
| 4          | 1   | Wardrobe/Desk   | 1716mm x 400mm x 2018mm |  |
| 5          | 1   | Top Box 1000mm  | 1000mm x 400mm x 350mm  |  |
| 6          | 1   | Day Bed         | 1988mm x 1288mm x 650mm |  |
| 7          | 1   | Top Box 400mm   | 400mm x 400mm x 350mm   |  |
| 8          | 1   | Vanity Top Unit | 400mm x 400mm x 500mm   |  |
| 9          | 1   | Bedside Cabinet | 500mm x 500mm x 700mm   |  |

1000.0 ı 716.0

400.0

D

В

D

С

6

## 8 (2) Under Bed Storage Work Client Drawing Empiric Student Property Sheet 1 /2

space. Project Student Accomodation Concepts

Project No. ESP - Concept Room

Status For Approval

ESP-Concepts-B

Drawing No.