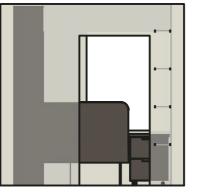

SITE SIZES MUST BE CONFIRMED PRIOR TO MANUFACTURE

Created 

Gavin Birmingham • 5/31/2017 Date Checked •

01738 633184

weareworkspace.com 1 Bertha Park View - Perth - PH1 3JE

| PARTS LIST |     |                 |                         |  |
|------------|-----|-----------------|-------------------------|--|
| ITEM       | QTY | PART NUMBER     | DESCRIPTION             |  |
| 1          | 1   | Walls           | 4100mm x 2085mm 2400mm  |  |
| 2          | 1   | Vanity Unit     | 400mm x 400mm x 775mm   |  |
| 3          | 1   | Shelves         | 4100mm x 218mm x 2400mm |  |
| 4          | 1   | Wardrobe/Desk   | 1716mm x 400mm x 2018mm |  |
| 5          | 1   | Top Box 1000mm  | 1000mm x 400mm x 350mm  |  |
| 6          | 1   | Day Bed         | 1988mm x 1288mm x 650mm |  |
| 7          | 1   | Top Box 400mm   | 400mm x 400mm x 350mm   |  |
| 8          | 1   | Vanity Top Unit | 400mm x 400mm x 500mm   |  |
| 9          | 1   | Bedside Cabinet | 500mm x 500mm x 700mm   |  |

## 8 (2) Under Bed Storage Work Client Drawing Empiric Student Property Sheet 1 /2

space. Project Student Accomodation Concepts

Project No. ESP - Concept Room

Status For Approval

ESP-Concepts-B

Drawing No.