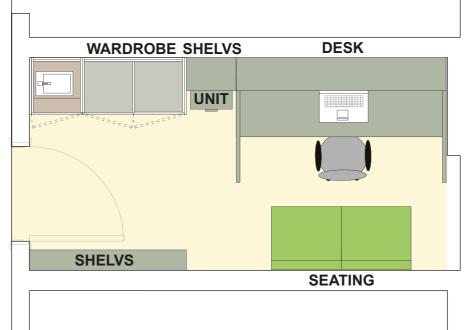

## WORKING

| PARTS LIST |     |                    |                          |  |  |
|------------|-----|--------------------|--------------------------|--|--|
| ITEM       | QTY | PART NUMBER        | DESCRIPTION              |  |  |
| 1          | 1   | Walls              | 4100mm x 2085mm 2400mm   |  |  |
| 2          | 1   | Vanity Unit        | 400mm x 400mm x 775mm    |  |  |
| 3          | 1   | Wardrobe/Desk      | 1716mm x 400mm x 2018mm  |  |  |
| 4          | 1   | Top Box 1000mm     | 1000mm x 400mm x 350mm   |  |  |
| 5          | 1   | Top Box 400mm      | 400mm x 400mm x 350mm    |  |  |
| 6          | 1   | Vanity Top Unit    | 400mm x 400mm x 500mm    |  |  |
| 7          | 1   | Pull Down Desk Bed | 1957mm x 1521mm x 1578mm |  |  |
| 8          | 1   | Shelves            | 4100mm x 218mm x 2400mm  |  |  |
| 9          | 1   | Bedside Cabinet    | 500mm x 500mm x 700mm    |  |  |

SITE SIZES MUST BE CONFIRMED PRIOR TO MANUFACTURE

weareworkspace.com 1 Bertha Park View - Perth - PH1 3JE

Desk Mode

Pull Down Bed

Lift up headboards

File Path