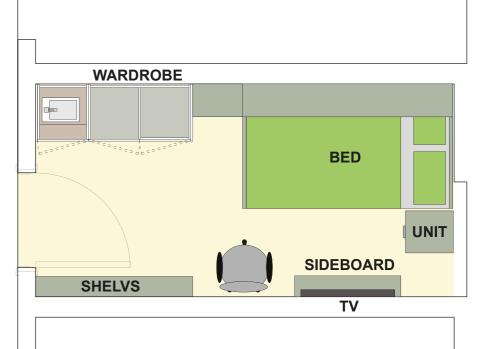

## WORKING

| PARTS LIST |     |                    |                          |  |  |
|------------|-----|--------------------|--------------------------|--|--|
| ITEM       | QTY | PART NUMBER        | DESCRIPTION              |  |  |
| 1          | 1   | Walls              | 4100mm x 2085mm 2400mm   |  |  |
| 2          | 1   | Vanity Unit        | 400mm x 400mm x 775mm    |  |  |
| 3          | 1   | Wardrobe/Desk      | 1716mm x 400mm x 2018mm  |  |  |
| 4          | 1   | Top Box 1000mm     | 1000mm x 400mm x 350mm   |  |  |
| 5          | 1   | Top Box 400mm      | 400mm x 400mm x 350mm    |  |  |
| 6          | 1   | Vanity Top Unit    | 400mm x 400mm x 500mm    |  |  |
| 7          | 1   | Pull Down Desk Bed | 1957mm x 1521mm x 1578mm |  |  |
| 8          | 1   | Shelves            | 4100mm x 218mm x 2400mm  |  |  |
| 9          | 1   | Bedside Cabinet    | 500mm x 500mm x 700mm    |  |  |

SITE SIZES MUST BE CONFIRMED PRIOR TO MANUFACTURE

Created 

Gavin Birmingham • 5/31/2017 Date Checked •

01738 633184

weareworkspace.com 1 Bertha Park View - Perth - PH1 3JE

| PARTS LIST |     |                 |                         |  |
|------------|-----|-----------------|-------------------------|--|
| ITEM       | QTY | PART NUMBER     | DESCRIPTION             |  |
| 1          | 1   | Walls           | 4100mm x 2085mm 2400mm  |  |
| 2          | 1   | Vanity Unit     | 400mm x 400mm x 775mm   |  |
| 3          | 1   | Shelves         | 4100mm x 218mm x 2400mm |  |
| 4          | 1   | Wardrobe/Desk   | 1716mm x 400mm x 2018mm |  |
| 5          | 1   | Top Box 1000mm  | 1000mm x 400mm x 350mm  |  |
| 6          | 1   | Day Bed         | 1988mm x 1288mm x 650mm |  |
| 7          | 1   | Top Box 400mm   | 400mm x 400mm x 350mm   |  |
| 8          | 1   | Vanity Top Unit | 400mm x 400mm x 500mm   |  |
| 9          | 1   | Bedside Cabinet | 500mm x 500mm x 700mm   |  |