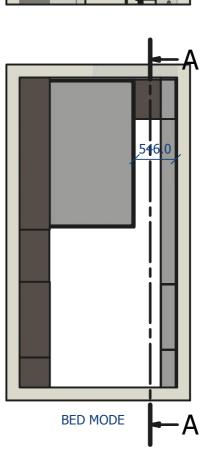

SITE SIZES MUST BE CONFIRMED PRIOR TO MANUFACTURE

weareworkspace.com 1 Bertha Park View - Perth - PH1 3JE

Desk Mode

Pull Down Bed

Lift up headboards

File Path

SITE SIZES MUST BE CONFIRMED PRIOR TO MANUFACTURE

Created 

Gavin Birmingham • 5/31/2017 Date Checked •

01738 633184

weareworkspace.com 1 Bertha Park View - Perth - PH1 3JE

| PARTS LIST |     |                 |                         |  |
|------------|-----|-----------------|-------------------------|--|
| ITEM       | QTY | PART NUMBER     | DESCRIPTION             |  |
| 1          | 1   | Walls           | 4100mm x 2085mm 2400mm  |  |
| 2          | 1   | Vanity Unit     | 400mm x 400mm x 775mm   |  |
| 3          | 1   | Shelves         | 4100mm x 218mm x 2400mm |  |
| 4          | 1   | Wardrobe/Desk   | 1716mm x 400mm x 2018mm |  |
| 5          | 1   | Top Box 1000mm  | 1000mm x 400mm x 350mm  |  |
| 6          | 1   | Day Bed         | 1988mm x 1288mm x 650mm |  |
| 7          | 1   | Top Box 400mm   | 400mm x 400mm x 350mm   |  |
| 8          | 1   | Vanity Top Unit | 400mm x 400mm x 500mm   |  |
| 9          | 1   | Bedside Cabinet | 500mm x 500mm x 700mm   |  |