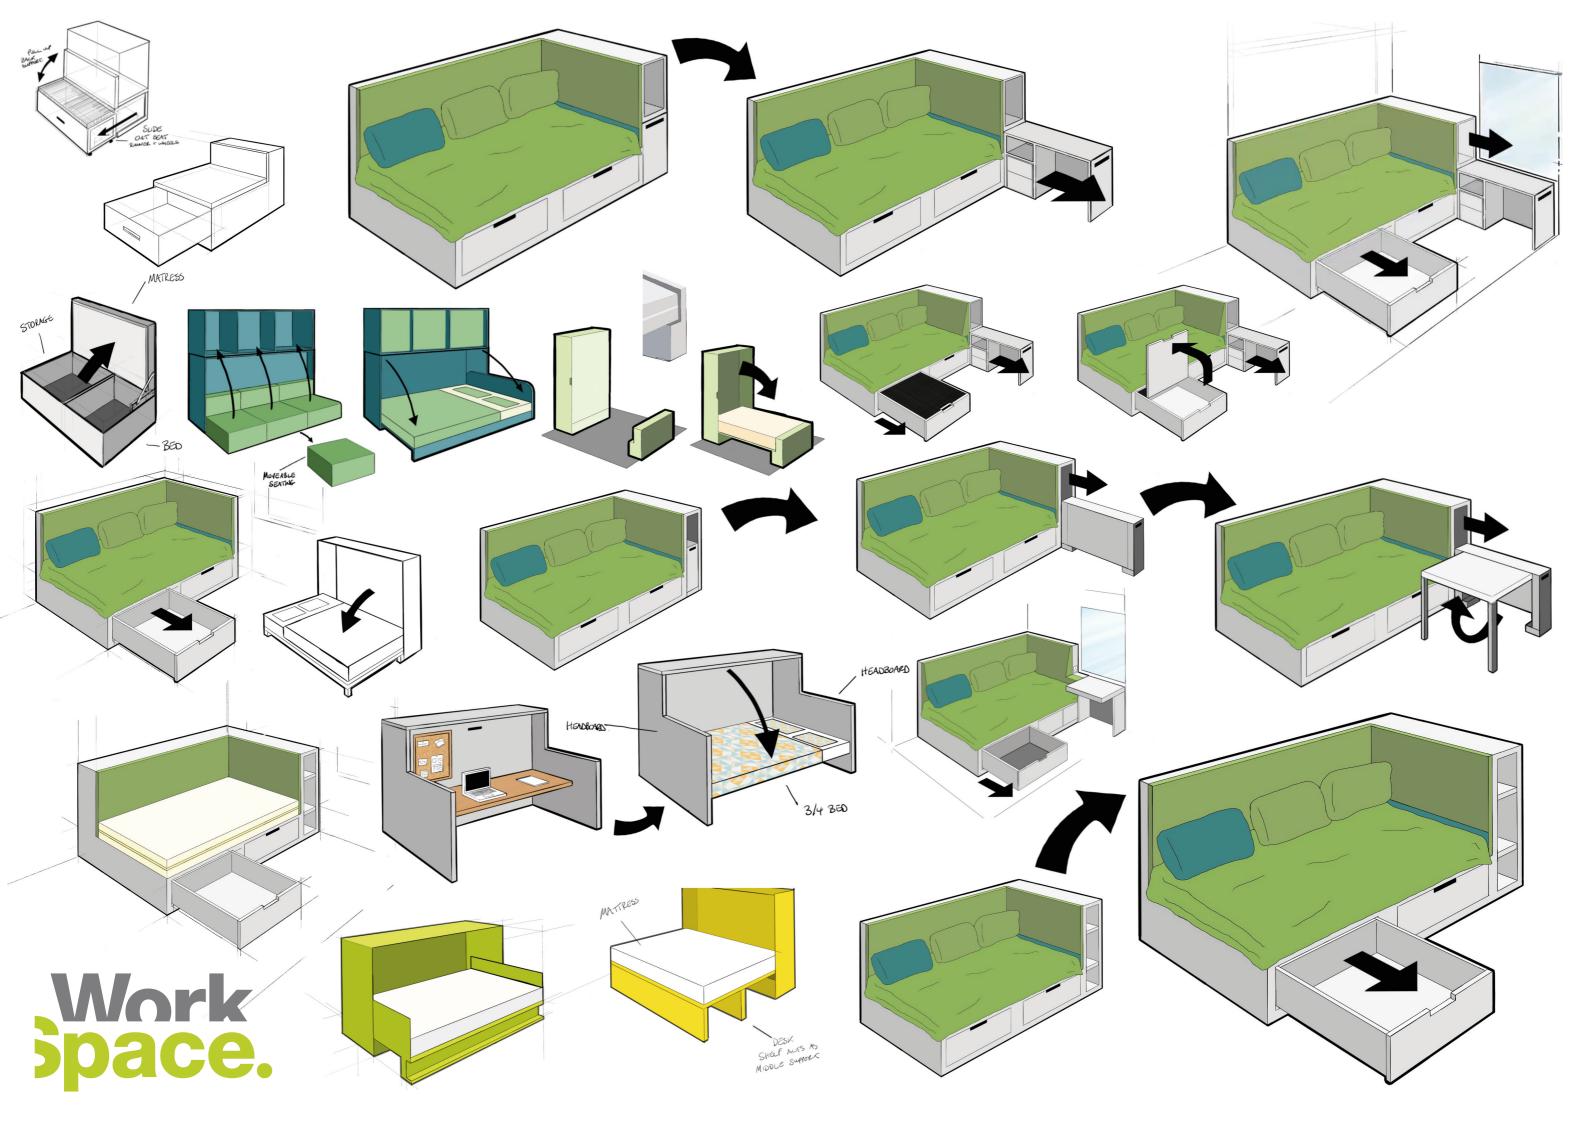

SITE SIZES MUST BE CONFIRMED PRIOR TO MANUFACTURE

weareworkspace.com 1 Bertha Park View - Perth - PH1 3JE

Desk Mode

Pull Down Bed

Lift up headboards

File Path

## 8 (2) Under Bed Storage Work Client Drawing Empiric Student Property Sheet 1 /2

space. Project Student Accomodation Concepts

Project No. ESP - Concept Room

Status For Approval

ESP-Concepts-B

Drawing No.