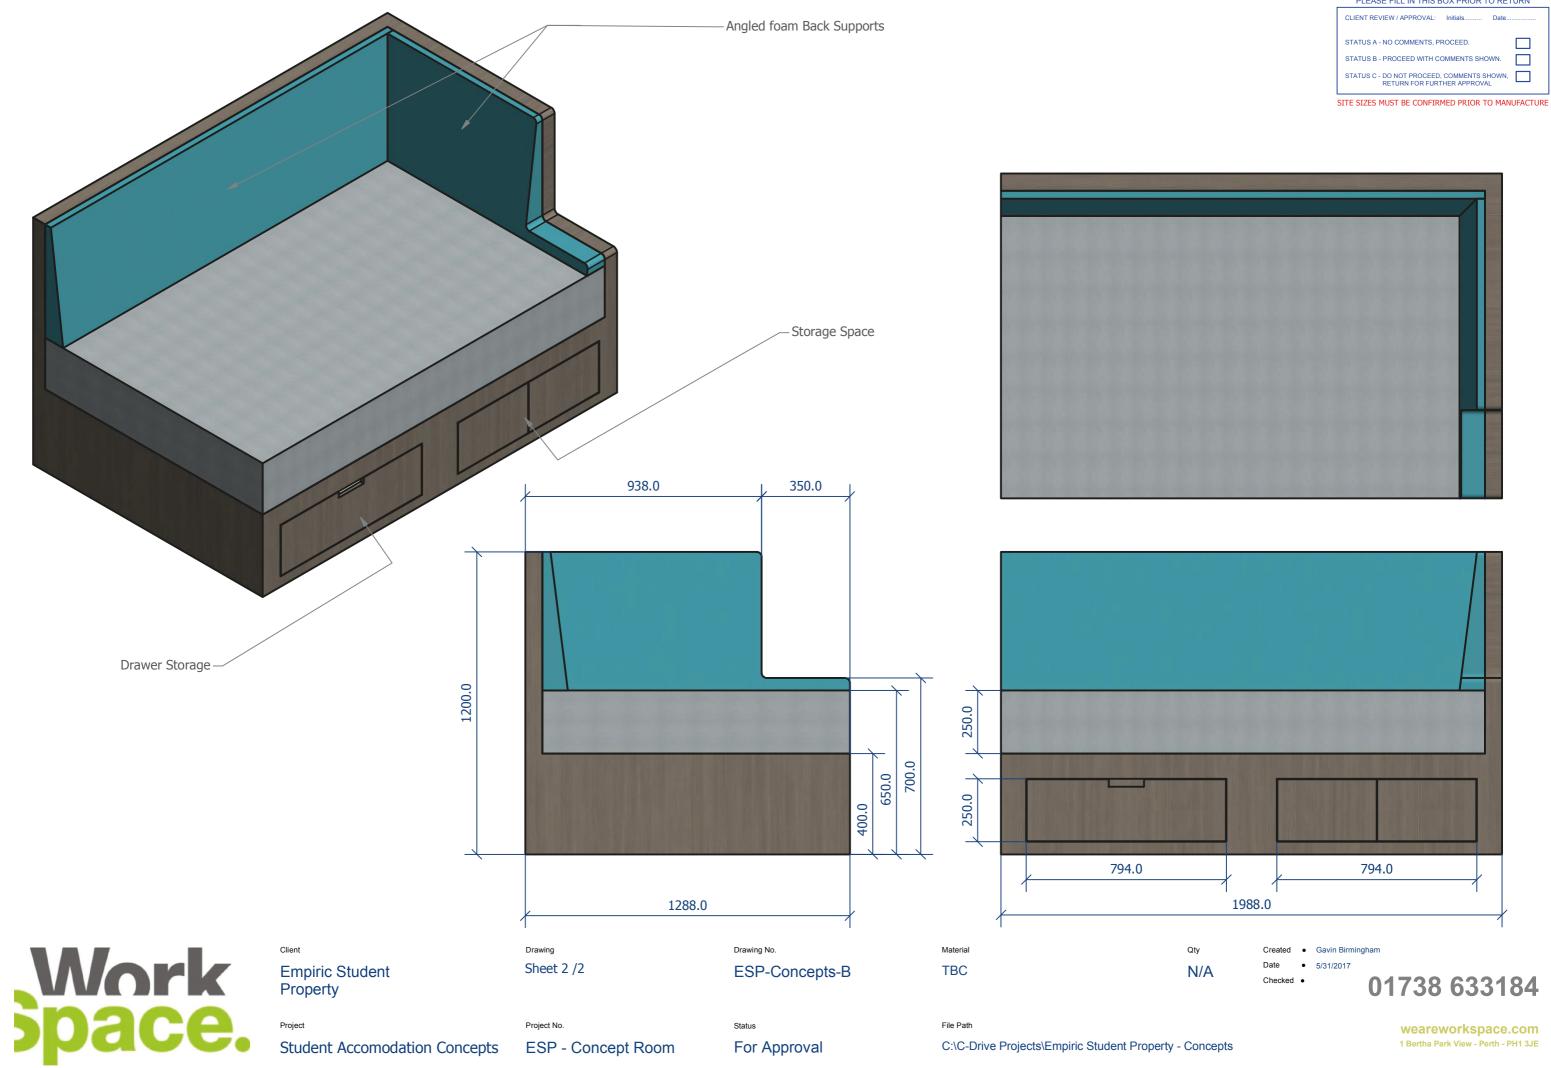

SITE SIZES MUST BE CONFIRMED PRIOR TO MANUFACTURE

Created 

Gavin Birmingham • 5/31/2017 Date Checked •

01738 633184

weareworkspace.com 1 Bertha Park View - Perth - PH1 3JE

| PARTS LIST |     |                 |                         |  |
|------------|-----|-----------------|-------------------------|--|
| ITEM       | QTY | PART NUMBER     | DESCRIPTION             |  |
| 1          | 1   | Walls           | 4100mm x 2085mm 2400mm  |  |
| 2          | 1   | Vanity Unit     | 400mm x 400mm x 775mm   |  |
| 3          | 1   | Shelves         | 4100mm x 218mm x 2400mm |  |
| 4          | 1   | Wardrobe/Desk   | 1716mm x 400mm x 2018mm |  |
| 5          | 1   | Top Box 1000mm  | 1000mm x 400mm x 350mm  |  |
| 6          | 1   | Day Bed         | 1988mm x 1288mm x 650mm |  |
| 7          | 1   | Top Box 400mm   | 400mm x 400mm x 350mm   |  |
| 8          | 1   | Vanity Top Unit | 400mm x 400mm x 500mm   |  |
| 9          | 1   | Bedside Cabinet | 500mm x 500mm x 700mm   |  |

## 8 (2) Under Bed Storage Work Client Drawing Empiric Student Property Sheet 1 /2

space. Project Student Accomodation Concepts

Project No. ESP - Concept Room

Status For Approval

ESP-Concepts-B

Drawing No.

File Path C:\C-Drive Projects\Empiric Student Property - Concepts

Material

TBC

weareworkspace.com 1 Bertha Park View - Perth - PH1 3JE