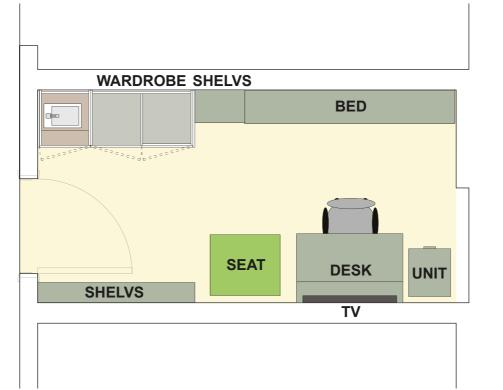

## 8 (2) Under Bed Storage Work Client Drawing Empiric Student Property Sheet 1 /2

space. Project Student Accomodation Concepts

Project No. ESP - Concept Room

Status For Approval

ESP-Concepts-B

Drawing No.