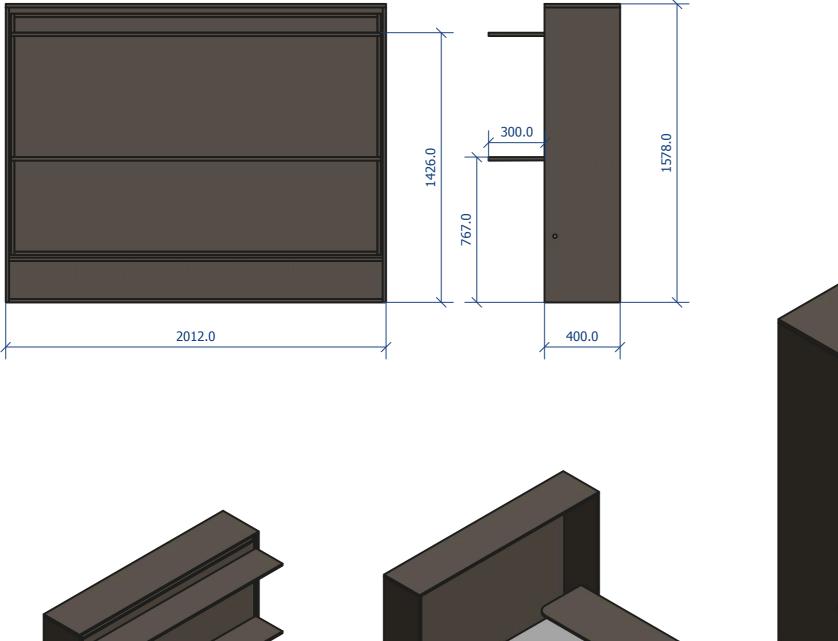

## WORKING

| PARTS LIST |     |                    |                          |  |  |
|------------|-----|--------------------|--------------------------|--|--|
| ITEM       | QTY | PART NUMBER        | DESCRIPTION              |  |  |
| 1          | 1   | Walls              | 4100mm x 2085mm 2400mm   |  |  |
| 2          | 1   | Vanity Unit        | 400mm x 400mm x 775mm    |  |  |
| 3          | 1   | Wardrobe/Desk      | 1716mm x 400mm x 2018mm  |  |  |
| 4          | 1   | Top Box 1000mm     | 1000mm x 400mm x 350mm   |  |  |
| 5          | 1   | Top Box 400mm      | 400mm x 400mm x 350mm    |  |  |
| 6          | 1   | Vanity Top Unit    | 400mm x 400mm x 500mm    |  |  |
| 7          | 1   | Pull Down Desk Bed | 1957mm x 1521mm x 1578mm |  |  |
| 8          | 1   | Shelves            | 4100mm x 218mm x 2400mm  |  |  |
| 9          | 1   | Bedside Cabinet    | 500mm x 500mm x 700mm    |  |  |

SITE SIZES MUST BE CONFIRMED PRIOR TO MANUFACTURE

Created 

Gavin Birmingham • 5/31/2017 Date Checked •

01738 633184

weareworkspace.com 1 Bertha Park View - Perth - PH1 3JE

| PARTS LIST |     |                 |                         |  |
|------------|-----|-----------------|-------------------------|--|
| ITEM       | QTY | PART NUMBER     | DESCRIPTION             |  |
| 1          | 1   | Walls           | 4100mm x 2085mm 2400mm  |  |
| 2          | 1   | Vanity Unit     | 400mm x 400mm x 775mm   |  |
| 3          | 1   | Shelves         | 4100mm x 218mm x 2400mm |  |
| 4          | 1   | Wardrobe/Desk   | 1716mm x 400mm x 2018mm |  |
| 5          | 1   | Top Box 1000mm  | 1000mm x 400mm x 350mm  |  |
| 6          | 1   | Day Bed         | 1988mm x 1288mm x 650mm |  |
| 7          | 1   | Top Box 400mm   | 400mm x 400mm x 350mm   |  |
| 8          | 1   | Vanity Top Unit | 400mm x 400mm x 500mm   |  |
| 9          | 1   | Bedside Cabinet | 500mm x 500mm x 700mm   |  |