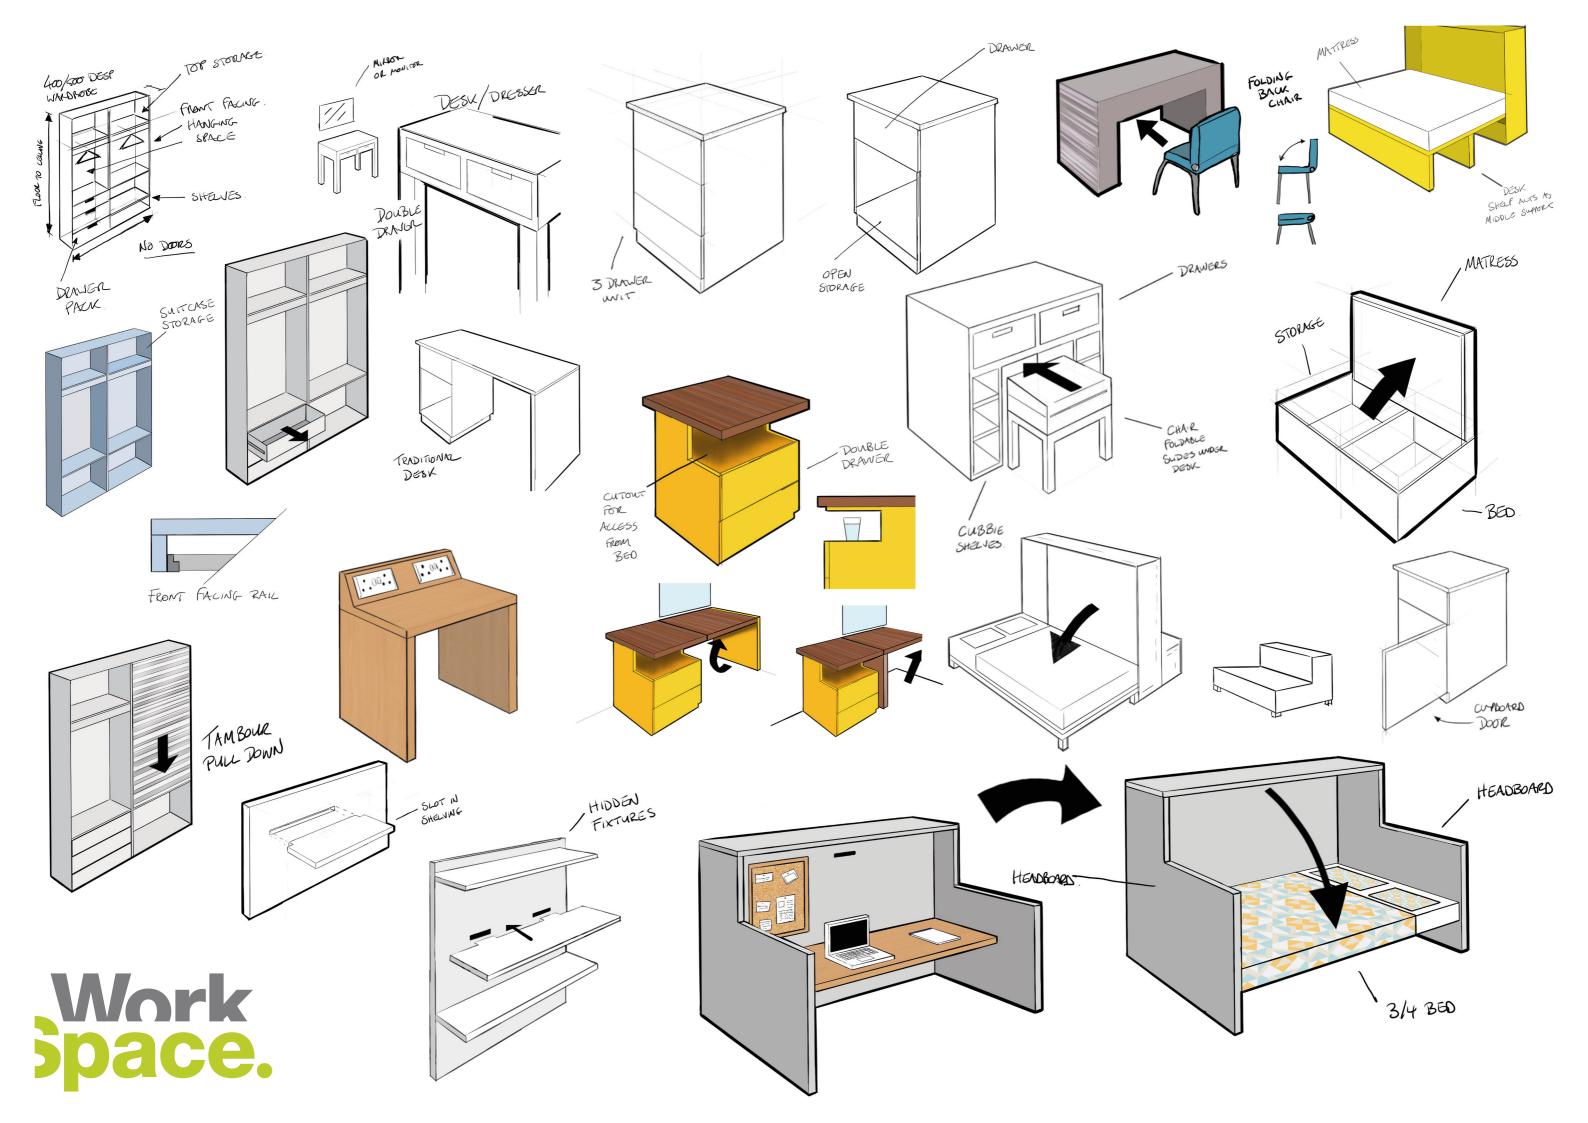

## WORKING

| PARTS LIST |     |                    |                          |  |  |
|------------|-----|--------------------|--------------------------|--|--|
| ITEM       | QTY | PART NUMBER        | DESCRIPTION              |  |  |
| 1          | 1   | Walls              | 4100mm x 2085mm 2400mm   |  |  |
| 2          | 1   | Vanity Unit        | 400mm x 400mm x 775mm    |  |  |
| 3          | 1   | Wardrobe/Desk      | 1716mm x 400mm x 2018mm  |  |  |
| 4          | 1   | Top Box 1000mm     | 1000mm x 400mm x 350mm   |  |  |
| 5          | 1   | Top Box 400mm      | 400mm x 400mm x 350mm    |  |  |
| 6          | 1   | Vanity Top Unit    | 400mm x 400mm x 500mm    |  |  |
| 7          | 1   | Pull Down Desk Bed | 1957mm x 1521mm x 1578mm |  |  |
| 8          | 1   | Shelves            | 4100mm x 218mm x 2400mm  |  |  |
| 9          | 1   | Bedside Cabinet    | 500mm x 500mm x 700mm    |  |  |

SITE SIZES MUST BE CONFIRMED PRIOR TO MANUFACTURE

Created 

Gavin Birmingham • 5/31/2017 Date Checked •

01738 633184

weareworkspace.com 1 Bertha Park View - Perth - PH1 3JE

| PARTS LIST |     |                 |                         |  |
|------------|-----|-----------------|-------------------------|--|
| ITEM       | QTY | PART NUMBER     | DESCRIPTION             |  |
| 1          | 1   | Walls           | 4100mm x 2085mm 2400mm  |  |
| 2          | 1   | Vanity Unit     | 400mm x 400mm x 775mm   |  |
| 3          | 1   | Shelves         | 4100mm x 218mm x 2400mm |  |
| 4          | 1   | Wardrobe/Desk   | 1716mm x 400mm x 2018mm |  |
| 5          | 1   | Top Box 1000mm  | 1000mm x 400mm x 350mm  |  |
| 6          | 1   | Day Bed         | 1988mm x 1288mm x 650mm |  |
| 7          | 1   | Top Box 400mm   | 400mm x 400mm x 350mm   |  |
| 8          | 1   | Vanity Top Unit | 400mm x 400mm x 500mm   |  |
| 9          | 1   | Bedside Cabinet | 500mm x 500mm x 700mm   |  |