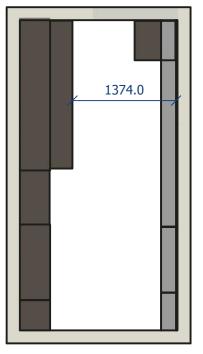

## WORKING

| PARTS LIST |     |                    |                          |  |  |
|------------|-----|--------------------|--------------------------|--|--|
| ITEM       | QTY | PART NUMBER        | DESCRIPTION              |  |  |
| 1          | 1   | Walls              | 4100mm x 2085mm 2400mm   |  |  |
| 2          | 1   | Vanity Unit        | 400mm x 400mm x 775mm    |  |  |
| 3          | 1   | Wardrobe/Desk      | 1716mm x 400mm x 2018mm  |  |  |
| 4          | 1   | Top Box 1000mm     | 1000mm x 400mm x 350mm   |  |  |
| 5          | 1   | Top Box 400mm      | 400mm x 400mm x 350mm    |  |  |
| 6          | 1   | Vanity Top Unit    | 400mm x 400mm x 500mm    |  |  |
| 7          | 1   | Pull Down Desk Bed | 1957mm x 1521mm x 1578mm |  |  |
| 8          | 1   | Shelves            | 4100mm x 218mm x 2400mm  |  |  |
| 9          | 1   | Bedside Cabinet    | 500mm x 500mm x 700mm    |  |  |

SITE SIZES MUST BE CONFIRMED PRIOR TO MANUFACTURE

Created 

Gavin Birmingham • 5/31/2017 Date Checked •

01738 633184

weareworkspace.com 1 Bertha Park View - Perth - PH1 3JE

| PARTS LIST |     |                 |                         |  |
|------------|-----|-----------------|-------------------------|--|
| ITEM       | QTY | PART NUMBER     | DESCRIPTION             |  |
| 1          | 1   | Walls           | 4100mm x 2085mm 2400mm  |  |
| 2          | 1   | Vanity Unit     | 400mm x 400mm x 775mm   |  |
| 3          | 1   | Shelves         | 4100mm x 218mm x 2400mm |  |
| 4          | 1   | Wardrobe/Desk   | 1716mm x 400mm x 2018mm |  |
| 5          | 1   | Top Box 1000mm  | 1000mm x 400mm x 350mm  |  |
| 6          | 1   | Day Bed         | 1988mm x 1288mm x 650mm |  |
| 7          | 1   | Top Box 400mm   | 400mm x 400mm x 350mm   |  |
| 8          | 1   | Vanity Top Unit | 400mm x 400mm x 500mm   |  |
| 9          | 1   | Bedside Cabinet | 500mm x 500mm x 700mm   |  |