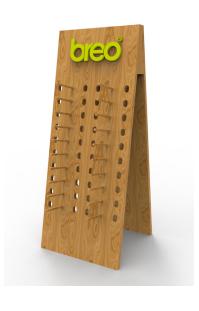

# **SUNGLASSES POS**

SEVERAL QUICK
RENDERED CONCEPTS
BASED ON INITIAL
SKETCHES. A VISUAL
LANGUAGE WILL NEED
TO BE DISSCUSSED AND
DECIDED UPON WITH
REGARDS TO COLOUR
CHOICE, MATERIALS,
GRAPHICS AND FINISH.

**CONCEPTS** 