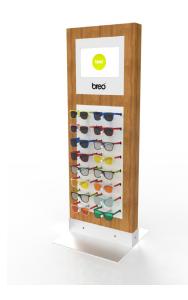

# **SUNGLASSES POS**

SEVERAL QUICK
RENDERED CONCEPTS
BASED ON INITIAL
SKETCHES. A VISUAL
LANGUAGE WILL NEED
TO BE DISSCUSSED AND
DECIDED UPON WITH
REGARDS TO COLOUR
CHOICE, MATERIALS,
GRAPHICS AND FINISH.

**CONCEPTS** 