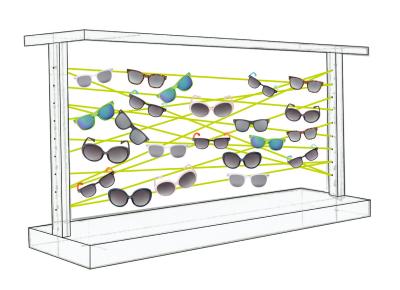

# **SUNGLASSES POS**

SEVERAL QUICK
RENDERED CONCEPTS
BASED ON INITIAL
SKETCHES. A VISUAL
LANGUAGE WILL NEED
TO BE DISSCUSSED AND
DECIDED UPON WITH
REGARDS TO COLOUR
CHOICE, MATERIALS,
GRAPHICS AND FINISH.

**CONCEPTS** 