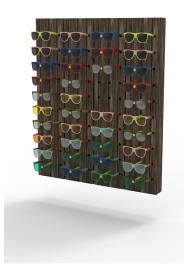

# **SUNGLASSES POS**

SEVERAL QUICK
RENDERED CONCEPTS
BASED ON INITIAL
SKETCHES. A VISUAL
LANGUAGE WILL NEED
TO BE DISSCUSSED AND
DECIDED UPON WITH
REGARDS TO COLOUR
CHOICE, MATERIALS,
GRAPHICS AND FINISH.

**CONCEPTS** 