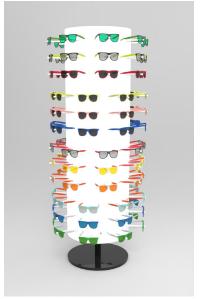

# **SUNGLASSES POS**

SEVERAL QUICK
RENDERED CONCEPTS
BASED ON INITIAL
SKETCHES. A VISUAL
LANGUAGE WILL NEED
TO BE DISSCUSSED AND
DECIDED UPON WITH
REGARDS TO COLOUR
CHOICE, MATERIALS,
GRAPHICS AND FINISH.

**CONCEPTS** 