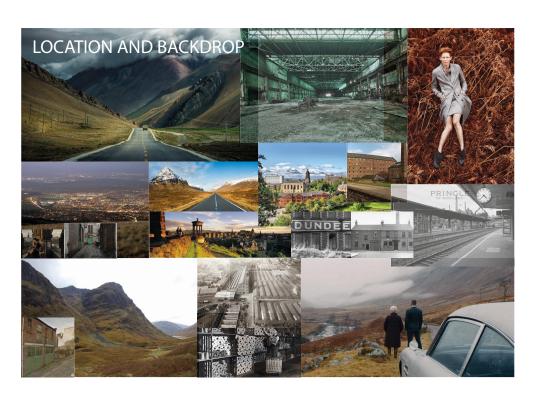

Kartel is inspired by the materials, landscape and traditions of our beautiful country, combining a proud industrial heritage and a deep connection and affinity with the countryside. We create products with an industrial heritage that takes inspiration from this unique land and seeks to place them firmly in the 21st Century.

## BUILDING ON 250 YEARS OF LOCAL WATCHMAKING HISTORY

The dramatic landscape of Scotland and its industrial heritage, influence Kartel's approach to watchmaking, inspired and sustained by a singular aim. To produce the modern classic watch.

### INSPIRED BY THE LAND

Kartel is inspired by the landscape and traditions of our beautiful country, combining a proud industrial tradition and a deep connection and affinity with the land. We create products with an industrial heritage that take inspiration from this unique landscape and seek to place them firmly in the 21st Century.

#### **HISTORY**

There is a watchmaking history of the North East of Scotland that is impossible to ignore. Equally important is a rich manufacturing history and a more recent switch from manufacturing to designing can be seen in the changing landscapes of the cities across the land.